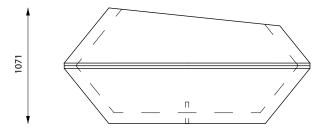

#### **MEASUREMENTS**

0 \_\_\_\_\_ 500 mm

UFO-2 1955 kg 2000 l

# **MEASUREMENTS**

\_\_\_\_\_ 500 mm

UFO-1 1210 kg 1000 l

UFO-S