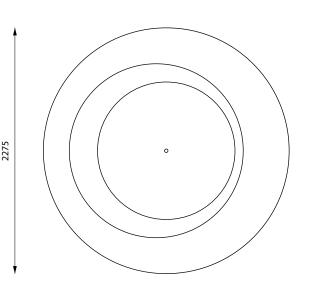

FO-2 1955 kg 2000 l





### INSTALLATION

Before filling with soil, the product may be lifted with lifting straps.

For further information see Installation Guide.

#### **MAINTENANCE**

The product may be cleaned with neutral detergent. For further information see Maintenance Guide.

### **UFO**

#### PLANTER AND BENCH FAMILY



Design: Peter Istvan Varga, Mark Nagy-Mihaly

Year: 2020

#### **INFO**

Material: high performance concrete (HPC)

Standard colour: white Finish: natural cast

Treatment: impregnated Lifting: with lifting straps

Placement: on load-bearing, ready-to-use walking surface

Fixing: no fixing needed

Water draining: Ø32x200 PVC pipe ensuring 100 mm buffer

Cleaning: with neutral detergent



# **MEASUREMENTS**

\_\_\_\_\_ 500 mm

UFO-1 1210 kg 1000 l





UFO-S







# INSTALLATION

Before filling with soil, the product may be lifted with lifting straps.

For further information see Installation Guide.

## **MAINTENANCE**

The product may be cleaned with neutral detergent. For further information see Maintenance Guide.