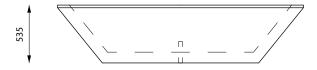

_\_\_ 500 mm

UFO-2 1955 kg 2000 l





### INSTALLATION

Before filling with soil, the product may be lifted with lifting straps.

For further information see Installation Guide.

#### **MAINTENANCE**

The product may be cleaned with neutral detergent. For further information see Maintenance Guide.

### **UFO**

#### PLANTER AND BENCH FAMILY



Design: Peter Istvan Varga, Mark Nagy-Mihaly

Year: 2020

#### **INFO**

Material: high performance concrete (HPC)

Standard colour: white Finish: natural cast

Treatment: impregnated Lifting: with lifting straps

Placement: on load-bearing, ready-to-use walking surface

Fixing: no fixing needed

Water draining: Ø32x200 PVC pipe ensuring 100 mm buffer

Cleaning: with neutral detergent



# **MEASUREMENTS**

\_\_\_\_\_ 500 mm

UFO-1 1210 kg 1000 l





UFO-S







# INSTALLATION

Before filling with soil, the product may be lifted with lifting straps.

For further information see Installation Guide.

## **MAINTENANCE**

The product may be cleaned with neutral detergent. For further information see Maintenance Guide.