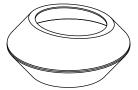

# **ELEMENTS**

UFO-2

UFO-1

UFO-S

#### **MEASUREMENTS**

0 \_\_\_\_\_ 500 mm

UFO-2 1955 kg 2000 l