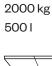

_\_ 500 mm

UFO-2 1955 kg 2000 l





### INSTALLATION

Before filling with soil, the product may be lifted with lifting straps.

For further information see Installation Guide.

#### **MAINTENANCE**

The product may be cleaned with neutral detergent. For further information see Maintenance Guide.

### **UFO**

#### PLANTER AND BENCH FAMILY



Design: Peter Istvan Varga, Mark Nagy-Mihaly

Year: 2020

#### **INFO**

Material: high performance concrete (HPC)

Standard colour: white Finish: natural cast

Treatment: impregnated Lifting: with lifting straps

Placement: on load-bearing, ready-to-use walking surface

Fixing: no fixing needed

Water draining: Ø32x200 PVC pipe ensuring 100 mm buffer

Cleaning: with neutral detergent



# **MEASUREMENTS**

\_\_\_\_\_ 500 mm

UFO-1 1210 kg 1000 l





UFO-S







# INSTALLATION

Before filling with soil, the product may be lifted with lifting straps.

For further information see Installation Guide.

## **MAINTENANCE**

The product may be cleaned with neutral detergent. For further information see Maintenance Guide.