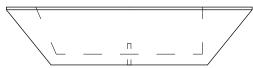

m

UFO-2 1955 kg 2000 l





### INSTALLATION

Before filling with soil, the product may be lifted with lifting straps.

For further information see Installation Guide.

#### **MAINTENANCE**

The product may be cleaned with neutral detergent. For further information see Maintenance Guide.

### **UFO**

#### PLANTER AND BENCH FAMILY



Design: Peter Istvan Varga, Mark Nagy-Mihaly

Year: 2020

#### **INFO**

Material: high performance concrete (HPC)

Standard colour: white Finish: natural cast

Treatment: impregnated Lifting: with lifting straps

Placement: on load-bearing, ready-to-use walking surface

Fixing: no fixing needed

Water draining: Ø32x200 PVC pipe ensuring 100 mm buffer

Cleaning: with neutral detergent



# **MEASUREMENTS**

\_\_\_\_\_ 500 mm

UFO-1 1210 kg 1000 l





UFO-S







# INSTALLATION

Before filling with soil, the product may be lifted with lifting straps.

For further information see Installation Guide.

## **MAINTENANCE**

The product may be cleaned with neutral detergent. For further information see Maintenance Guide.