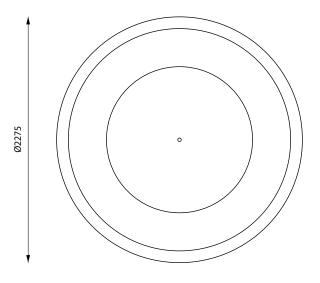

UFO-2 1955 kg 2000 l





### INSTALLATION

Before filling with soil, the product may be lifted with lifting straps.

For further information see Installation Guide.

#### **MAINTENANCE**

The product may be cleaned with neutral detergent. For further information see Maintenance Guide.

### **UFO**

#### PLANTER AND BENCH FAMILY



Design: Peter Istvan Varga, Mark Nagy-Mihaly

Year: 2020

#### **INFO**

Material: high performance concrete (HPC)

Standard colour: white Finish: natural cast

Treatment: impregnated Lifting: with lifting straps

Placement: on load-bearing, ready-to-use walking surface

Fixing: no fixing needed

Water draining: Ø32x200 PVC pipe ensuring 100 mm buffer

Cleaning: with neutral detergent



# **MEASUREMENTS**

\_\_\_\_\_ 500 mm

UFO-1 1210 kg 1000 l





UFO-S







# INSTALLATION

Before filling with soil, the product may be lifted with lifting straps.

For further information see Installation Guide.

## **MAINTENANCE**

The product may be cleaned with neutral detergent. For further information see Maintenance Guide.