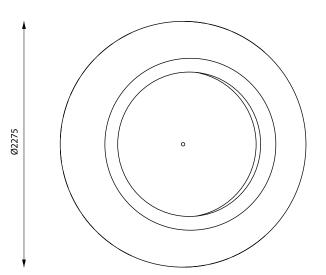

#### **MEASUREMENTS**

0 \_\_\_\_\_ 500 mm

UFO-2 1955 kg 2000 l

# **MEASUREMENTS**

\_\_\_\_\_ 500 mm

UFO-1 1210 kg 1000 l

UFO-S