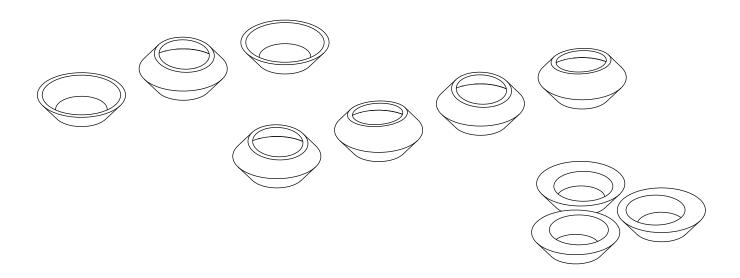

# **UFO**

#### PLANTER AND BENCH FAMILY



Design: Peter Istvan Varga, Mark Nagy-Mihaly

Year: 2020



# **ELEMENTS**

UFO-2

UFO-1

UFO-S







## SAMPLE COMBINATIONS



### **UFO**

#### PLANTER AND BENCH FAMILY



Design: Peter Istvan Varga, Mark Nagy-Mihaly

Year: 2020

#### **INFO**

Material: high performance concrete (HPC)

Standard colour: white

Finish: natural cast
Treatment: impregnated
Lifting: with lifting straps

Placement: on load-bearing, ready-to-use walking surface

Fixing: no fixing needed

Water draining: Ø32x200 PVC pipe ensuring 100 mm buffer

Cleaning: with neutral detergent



#### **MEASUREMENTS**

0 \_\_\_\_\_ 500 mm

UFO-2 1955 kg 2000 l





### INSTALLATION

Before filling with soil, the product may be lifted with lifting straps.

For further information see Installation Guide.

#### **MAINTENANCE**

The product may be cleaned with neutral detergent. For further information see Maintenance Guide.

### **UFO**

#### PLANTER AND