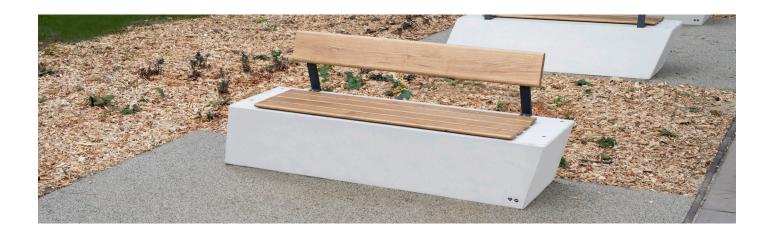

#### RETAINING WALL BENCH SYSTEM

Design: Peter Istvan Varga, Rozalia Juhasz, Mark Nagy-Mihaly

#### **INFO**

Material: high performance concrete (HPC)

Standard colour: white

Finish: natural cast
Treatment: impregnated

Seat: oiled ash / varnished ash

Lifting: with lifting straps

Placement: on load-bearing, ready-to-use walking surface

Fixing: with antifreeze adhesive/ by anchoring

Cleaning: with neutral detergent