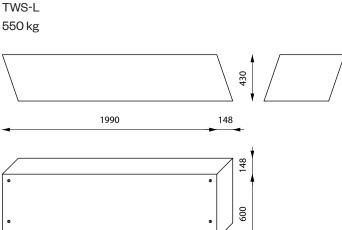

LATION

TWS-LR-W3

The product may be lifted with lifting straps. The product is fixed with antifreeze adhesive or with anchor bolts to load-bearing walking surface.

For further information see Installation Guide.

#### **MAINTENANCE**

The product may be cleaned with neutral detergent. For further information see Maintenance Guide.

#### RETAINING WALL BENCH SYSTEM



Design: Peter Istvan Varga, Rozalia Juhasz, Mark Nagy-Mihaly

#### **INFO**

Material: high performance concrete (HPC)

Standard colour: white

Finish: natural cast Treatment: impregnated

Seat: oiled ash / varnished ash

Lifting: with lifting straps

Placement: on load-bearing, ready-to-use walking surface

with antifreeze adhesive/ by anchoring Fixing:

with neutral detergent Cleaning:



#### **MEASUREMENTS**

∟ 500 mm



560 kg 1990 148





TWS-L-W3T 570 kg

# INSTALLATION

TWS-L-W3



The product may be lifted with lifting straps. The product is fixed with antifreeze adhesive or with anchor bolts to loadbearing walking surface.

For further information see Installation Guide.

#### **MAINTENANCE**

The product may be cleaned with neutral detergent. For further information see Maintenance Guide.

#### RETAINING WALL BENCH SYSTEM



Design: Peter Istvan Varga, Rozalia Juhasz, Mark Nagy-Mihaly

#### **INFO**

Material: high performance concrete (HPC)

Standard colour: white

Finish: natural cast
Treatment: impregnated

Seat: oiled ash / varnished ash

Lifting: with lifting straps

Placement: on load-bearing, ready-to-use walking surface

Fixing: with antifreeze adhesive/ by anchoring

Cleaning: with neutr