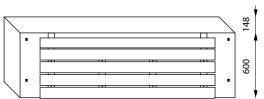

lifting straps. The product is fixed with antifreeze adhesive or with anchor bolts to loadbearing walking surface.

For further information see Installation Guide.

#### **MAINTENANCE**

The product may be cleaned with neutral detergent. For further information see Maintenance Guide.

#### RETAINING WALL BENCH SYSTEM



Design: Peter Istvan Varga, Rozalia Juhasz, Mark Nagy-Mihaly

#### **INFO**

Material: high performance concrete (HPC)

Standard colour: white

Finish: natural cast
Treatment: impregnated

Seat: oiled ash / varnished ash

Lifting: with lifting straps

Placement: on load-bearing, ready-to-use walking surface

Fixing: with antifreeze adhesive/ by anchoring

Cleaning: with neutral detergent



#### **MEASUREMENTS**

) \_\_\_\_\_\_ 500 mm



#### TWS-R-W3T 570 kg

# 148 1990



# INSTALLATION

The product may be lifted with lifting straps. The product is fixed with antifreeze adhesive or with anchor bolts to load-bearing walking surface.

For further information see Installation Guide.

#### **MAINTENANCE**

The product may be cleaned with neutral detergent. For further information see Maintenance Guide.

#### RETAINING WALL BENCH SYSTEM



Design: Peter Istvan Varga, Rozalia Juhasz, Mark Nagy-Mihaly

Year: 2018

#### **INFO**

Material: high performance concrete (HPC)

Standard colour: white

Finish: natural cast
Treatment: impregnated

Seat: oiled ash / varnished ash

Lifting: with lifting straps

Placement: on load-bearing, ready-to-use walking surface

Fixing: with antifreeze adhesive/ by anchoring

Cleaning: with neutral detergent



# **MEASUREMENTS**

0