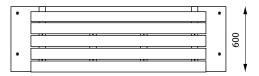

he product may be lifted with lifting straps. The product is fixed with antifreeze adhesive or with anchor bolts to load-bearing walking surface.

For further information see Installation Guide.

# **MAINTENANCE**

The product may be cleaned with neutral detergent. For further information see Maintenance Guide.

#### RETAINING WALL BENCH SYSTEM



Design: Peter Istvan Varga, Rozalia Juhasz, Mark Nagy-Mihaly Year: 2018

#### **INFO**

Material: high performance concrete (HPC)

Standard colour: white

Finish: natural cast
Treatment: impregnated

Seat: oiled ash / varnished ash

Lifting: with lifting straps
Placement: on concrete foundation

Fixing: with antifreeze adhesive/ by anchoring

Cleaning: with neutral detergent



## **MEASUREMENTS**

0 \_\_\_\_\_ 500 mm



#### TWS-M-W3T 720 kg





# INSTALLATION

The product may be lifted with lifting straps. The product is fixed with antifreeze adhesive or with anchor bolts to concrete foundation.

For further information see Installation Guide.

## **MAINTENANCE**

The product may be cleaned with neutral detergent. For further information see Maintenance Guide.

#### RETAINING WALL BENCH SYSTEM



Design: Peter Istvan Varga, Rozalia Juhasz, Mark Nagy-Mihaly

#### **INFO**

Material: high performance concrete (HPC)

Standard colour: white

Finish: natural cast
Treatment: impregnated
Lifting: with lifting straps

Placement: on concrete foundation

Fixing: with antifreeze adhesive/ by anchoring

Cleaning: with neutral detergent



#### **MEASUREMENTS**

500 mm







# **INSTALLATION**

The product may be lifted with lifting straps