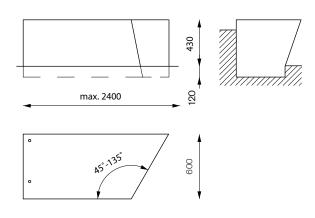

#### RETAINING WALL BENCH SYSTEM

Design: Peter Istvan Varga, Rozalia Juhasz, Mark Nagy-Mihaly Year: 2018

#### **INFO**

Material: high performance concrete (HPC)

Standard colour: white

Finish: natural cast
Treatment: impregnated

Seat: oiled ash / varnished ash

Lifting: with lifting straps
Placement: on concrete foundation

Fixing: with antifreeze adhesive/ by anchoring

Cleaning: with neutral detergent

## **MEASUREMENTS**

0 \_\_\_\_\_ 500 mm

#### TWS-M-W3T 720 kg