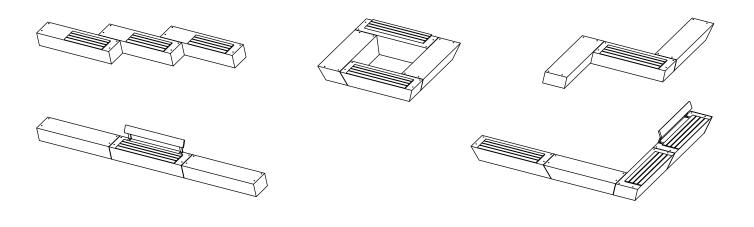

#### RETAINING WALL BENCH SYSTEM



Design: Peter Istvan Varga, Rozalia Juhasz, Mark Nagy-Mihaly



# **ELEMENTS**





TWS-M TWS-ME



# SAMPLE COMBINATIONS



#### RETAINING WALL BENCH SYSTEM



Design: Peter Istvan Varga, Rozalia Juhasz, Mark Nagy-Mihaly

#### **INFO**

Material: high performance concrete (HPC)

Standard colour: white

Finish: natural cast
Treatment: impregnated

Seat: oiled ash / varnished ash

Lifting: with lifting straps

Placement: on load-bearing, ready-to-use walking surface

Fixing: with antifreeze adhesive/ by anchoring

Cleaning: with neutral detergent



#### **MEASUREMENTS**

\_\_\_\_\_ 500 mm





#### TWS-LR-W3T 520 kg



# INSTALLATION

TWS-LR-W3

The product may be lifted with lifting straps. The product is fixed with antifreeze adhesive or with anchor bolts to load-bearing walking surface.

For further information see Installation Guide.

#### **MAINTENANCE**

The product may be cleaned with neutral detergent.