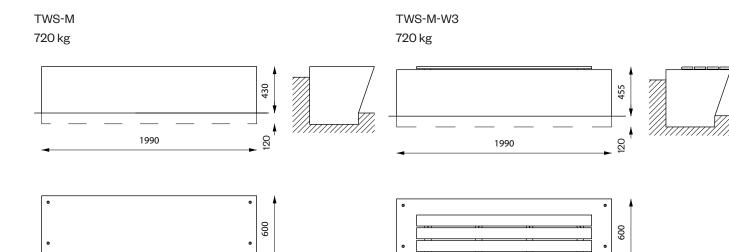

INSTALLATION**

TWS-S-W3

The product may be lifted with lifting straps. The product is fixed with antifreeze adhesive or with anchor bolts to load-bearing walking surface.

For further information see Installation Guide.

# **MAINTENANCE**

The product may be cleaned with neutral detergent. For further information see Maintenance Guide.

#### RETAINING WALL BENCH SYSTEM



Design: Peter Istvan Varga, Rozalia Juhasz, Mark Nagy-Mihaly Year: 2018

#### **INFO**

Material: high performance concrete (HPC)

Standard colour: white

Finish: natural cast
Treatment: impregnated

Seat: oiled ash / varnished ash

Lifting: with lifting straps
Placement: on concrete foundation

Fixing: with antifreeze adhesive/ by anchoring

Cleaning: with neutral detergent



## **MEASUREMENTS**

0 \_\_\_\_\_ 500 mm



#### TWS-M-W3T 720 kg





# INSTALLATION

The product may be lifted with lifting straps. The product is fixed with antifreeze adhesive or with anchor bolts to concrete foundation.

For further information see Installation Guide.

## **MAINTENANCE**

The product may be cleaned with neutral detergent. For further information see Maintenance Guide.

#### RETAINING WALL BENCH SYSTEM



Design: Peter Istvan Varga, Rozalia Juhasz, Mark Nagy-Mihaly

#### **INFO**

Material: high performance concrete (HPC)

Standard colour: white

Finish: natural cast
Treatment: impregnated
Lifting: with lifting straps

Placement: on concrete foundation

Fixing: with antifreeze adhesive/ by anchoring

Cleaning: with neutral detergent



#### **MEASUREMENTS**

500 mm







# **INSTALLATION**

The product may be