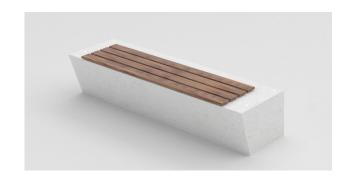

#### RETAINING WALL BENCH SYSTEM

Design: Peter Istvan Varga, Rozalia Juhasz, Mark Nagy-Mihaly Year: 2018

#### **INFO**

Material: high performance concrete (HPC)

Standard colour: white

Finish: natural cast
Treatment: impregnated

Seat: oiled ash / varnished ash

Lifting: with lifting straps
Placement: on concrete foundation

Fixing: with antifreeze adhesive/ by anchoring

Cleaning: with neutral detergent

#### TWS-M-W3T 720 kg