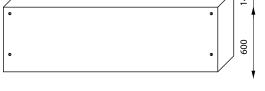

The product may be lifted with lifting straps. The product is fixed with antifreeze adhesive or with anchor bolts to load-bearing walking surface.

For further information see Installation Guide.

#### **MAINTENANCE**

The product may be cleaned with neutral detergent. For further information see Maintenance Guide.

#### RETAINING WALL BENCH SYSTEM



Design: Peter Istvan Varga, Rozalia Juhasz, Mark Nagy-Mihaly

#### **INFO**

Material: high performance concrete (HPC)

Standard colour: white

Finish: natural cast Treatment: impregnated

Seat: oiled ash / varnished ash

Lifting: with lifting straps

Placement: on load-bearing, ready-to-use walking surface

with antifreeze adhesive/ by anchoring Fixing:

with neutral detergent Cleaning:



#### **MEASUREMENTS**

∟ 500 mm



560 kg 1990 148





TWS-L-W3T 570 kg

# INSTALLATION

TWS-L-W3



The product may be lifted with lifting straps. The product is fixed with antifreeze adhesive or with anchor bolts to loadbearing walking surface.

For further information see Installation Guide.

#### **MAINTENANCE**

The product may be cleaned with neutral detergent. For further information see Maintenance Guide.

#### RETAINING WALL BENCH SYSTEM



Design: Peter Istvan Varga, Rozalia Juhasz, Mark Nagy-Mihaly

#### **INFO**

Material: high performance concrete (HPC)

Standard colour: white

Finish: natural cast
Treatment: impregnated

Seat: oiled ash / varnished ash

Lifting: with lifting straps

Placement: on load-bearing, ready-to-use walking surface

Fixing: with antifreeze adhesive/ by anchoring

Cleaning: with neutral detergent



###