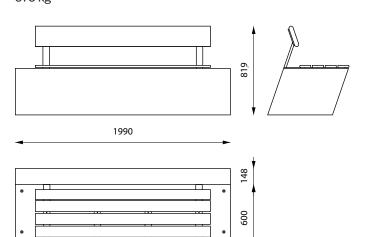

h lifting straps. The product is fixed with antifreeze adhesive or with anchor bolts to load-bearing walking surface.

For further information see Installation Guide.

#### **MAINTENANCE**

The product may be cleaned with neutral detergent. For further information see Maintenance Guide.

#### RETAINING WALL BENCH SYSTEM



Design: Peter Istvan Varga, Rozalia Juhasz, Mark Nagy-Mihaly

Year: 2018

#### **INFO**

Material: high performance concrete (HPC)

Standard colour: white

Finish: natural cast
Treatment: impregnated

Seat: oiled ash / varnished ash

Lifting: with lifting straps

Placement: on load-bearing, ready-to-use walking surface

Fixing: with antifreeze adhesive/ by anchoring

Cleaning: with neutral detergent



# **MEASUREMENTS**

0 \_\_\_\_\_\_ 500 mm





# TWS-S-W3T 570 kg





## **INSTALLATION**

TWS-S-W3

The product may be lifted with lifting straps. The product is fixed with antifreeze adhesive or with anchor bolts to load-bearing walking surface.

For further information see Installation Guide.

# **MAINTENANCE**

The product may be cleaned with neutral detergent. For further information see Maintenance Guide.

#### RETAINING WALL BENCH SYSTEM



Design: Peter Istvan Varga, Rozalia Juhasz, Mark Nagy-Mihaly Year: 2018

#### **INFO**

Material: high performance concrete (HPC)

Standard colour: white

Finish: natural cast
Treatment: impregnated

Seat: oiled ash / varnished ash

Lifting: with lifting straps
Placement: on concrete foundation

Fixing: with antifreeze adhesive/ by anchoring

Cleaning: with neutral detergent



## **MEASUREMENTS**

0 \_\_\_\_\_ 5