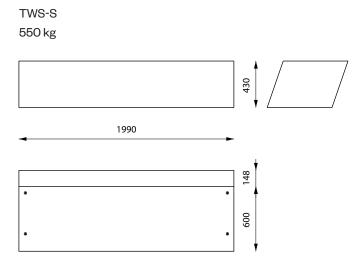

product may be lifted with lifting straps. The product is fixed with antifreeze adhesive or with anchor bolts to load-bearing walking surface.

For further information see Installation Guide.

#### **MAINTENANCE**

The product may be cleaned with neutral detergent. For further information see Maintenance Guide.

#### RETAINING WALL BENCH SYSTEM



Design: Peter Istvan Varga, Rozalia Juhasz, Mark Nagy-Mihaly

Year: 2018

#### **INFO**

Material: high performance concrete (HPC)

Standard colour: white

Finish: natural cast
Treatment: impregnated

Seat: oiled ash / varnished ash

Lifting: with lifting straps

Placement: on load-bearing, ready-to-use walking surface

Fixing: with antifreeze adhesive/ by anchoring

Cleaning: with neutral detergent



# **MEASUREMENTS**

0 \_\_\_\_\_\_ 500 mm





# TWS-S-W3T 570 kg





## **INSTALLATION**

TWS-S-W3

The product may be lifted with lifting straps. The product is fixed with antifreeze adhesive or with anchor bolts to load-bearing walking surface.

For further information see Installation Guide.

# **MAINTENANCE**

The product may be cleaned with neutral detergent. For further information see Maintenance Guide.

#### RETAINING WALL BENCH SYSTEM



Design: Peter Istvan Varga, Rozalia Juhasz, Mark Nagy-Mihaly Year: 2018

#### **INFO**

Material: high performance concrete (HPC)

Standard colour: white

Finish: natural cast
Treatment: impregnated

Seat: oiled ash / varnished ash

Lifting: with lifting straps
Placement: on concrete foundation

Fixing: with antifreeze adhesive/ by anchoring

Cleaning: with neutral detergent



## **MEAS