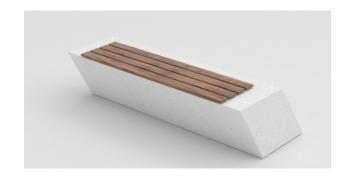

#### RETAINING WALL BENCH SYSTEM

Design: Peter Istvan Varga, Rozalia Juhasz, Mark Nagy-Mihaly

#### **INFO**

Material: high performance concrete (HPC)

Standard colour: white

Finish: natural cast
Treatment: impregnated

Seat: oiled ash / varnished ash

Lifting: with lifting straps

Placement: on load-bearing, ready-to-use walking surface