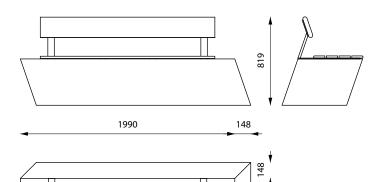

he product is fixed with antifreeze adhesive or with anchor bolts to load-bearing walking surface.

For further information see Installation Guide.

#### **MAINTENANCE**

The product may be cleaned with neutral detergent. For further information see Maintenance Guide.

#### RETAINING WALL BENCH SYSTEM



Design: Peter Istvan Varga, Rozalia Juhasz, Mark Nagy-Mihaly

#### **INFO**

Material: high performance concrete (HPC)

Standard colour: white

Finish: natural cast Treatment: impregnated

Seat: oiled ash / varnished ash

Lifting: with lifting straps

Placement: on load-bearing, ready-to-use walking surface

with antifreeze adhesive/ by anchoring Fixing:

with neutral detergent Cleaning:



#### **MEASUREMENTS**

∟ 500 mm



560 kg 1990 148





TWS-L-W3T 570 kg

# INSTALLATION

TWS-L-W3



The product may be lifted with lifting straps. The product is fixed with antifreeze adhesive or with anchor bolts to loadbearing walking surface.

For further information see Installation Guide.

#### **MAINTENANCE**

The product may be cleaned with neutral detergent. For further information see Maintenance Guide.

#### RETAINING WALL BENCH SYSTEM



Design: Peter Istvan Varga, Rozalia Juhasz, Mark Nagy-Mihaly

#### **INFO**

Material: high performance concrete (HPC)

Standard colour: white

Finish: natural cast
Treatment: impregnated

Seat: oiled ash / varnished ash

Lifting: with lifting straps

Placement: on load-bearing, ready-to-use walking surface

Fixing: with antifreeze adhesive/ by anchoring

Cleaning: with neutral detergent



#### **MEASUREMENTS**

) \_\_\_\_\_\_ 500 mm



###