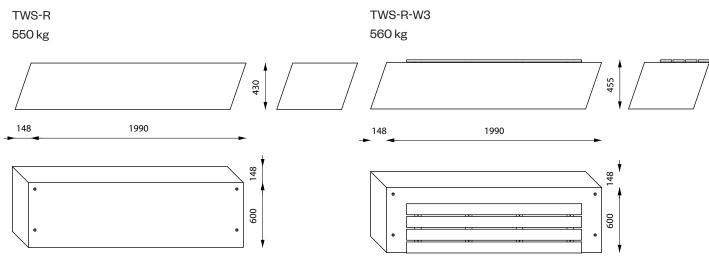

-W3



The product may be lifted with lifting straps. The product is fixed with antifreeze adhesive or with anchor bolts to loadbearing walking surface.

For further information see Installation Guide.

#### **MAINTENANCE**

The product may be cleaned with neutral detergent. For further information see Maintenance Guide.

#### RETAINING WALL BENCH SYSTEM



Design: Peter Istvan Varga, Rozalia Juhasz, Mark Nagy-Mihaly

#### **INFO**

Material: high performance concrete (HPC)

Standard colour: white

Finish: natural cast
Treatment: impregnated

Seat: oiled ash / varnished ash

Lifting: with lifting straps

Placement: on load-bearing, ready-to-use walking surface

Fixing: with antifreeze adhesive/ by anchoring

Cleaning: with neutral detergent



#### **MEASUREMENTS**

) \_\_\_\_\_\_ 500 mm



#### TWS-R-W3T 570 kg

# 148 1990



# INSTALLATION

The product may be lifted with lifting straps. The product is fixed with antifreeze adhesive or with anchor bolts to load-bearing walking surface.

For further information see Installation Guide.

#### **MAINTENANCE**

The product may be cleaned with neutral detergent. For further information see Maintenance Guide.

#### RETAINING WALL BENCH SYSTEM



Design: Peter Istvan Varga, Rozalia Juhasz, Mark Nagy-Mihaly

Year: 2018

#### **INFO**

Material: high performance concrete (HPC)

Standard colour: white

Finish: natural cast
Treatment: impregnated

Seat: oiled ash / varnished ash

Lifting: with lifting straps

Placement: on load-bearing, ready-to-use walking surface

Fixing: with antifreeze adhesive/ by anchoring

Cleaning: with neutra