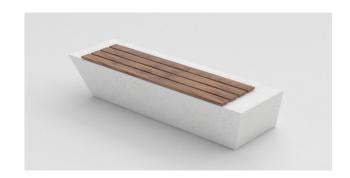

#### RETAINING WALL BENCH SYSTEM

Design: Peter Istvan Varga, Rozalia Juhasz, Mark Nagy-Mihaly

#### **INFO**

Material: high performance concrete (HPC)

Standard colour: white

Finish: natural cast
Treatment: impregnated

Seat: oiled ash / varnished ash

Lifting: with lifting straps

Placement: on load-bearing, ready-to-use walking surface