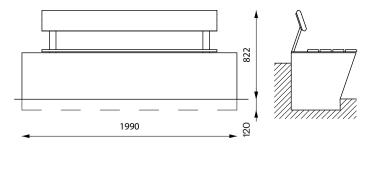

The product may be lifted with lifting straps. The product is fixed with antifreeze adhesive or with anchor bolts to load-bearing walking surface.

For further information see Installation Guide.

# **MAINTENANCE**

The product may be cleaned with neutral detergent. For further information see Maintenance Guide.

#### RETAINING WALL BENCH SYSTEM



Design: Peter Istvan Varga, Rozalia Juhasz, Mark Nagy-Mihaly Year: 2018

#### **INFO**

Material: high performance concrete (HPC)

Standard colour: white

Finish: natural cast
Treatment: impregnated

Seat: oiled ash / varnished ash

Lifting: with lifting straps
Placement: on concrete foundation

Fixing: with antifreeze adhesive/ by anchoring

Cleaning: with neutral detergent



## **MEASUREMENTS**

0 \_\_\_\_\_ 500 mm



#### TWS-M-W3T 720 kg





# INSTALLATION

The product may be lifted with lifting straps. The product is fixed with antifreeze adhesive or with anchor bolts to concrete foundation.

For further information see Installation Guide.

## **MAINTENANCE**

The product may be cleaned with neutral detergent. For further information see Maintenance Guide.

#### RETAINING WALL BENCH SYSTEM



Design: Peter Istvan Varga, Rozalia Juhasz, Mark Nagy-Mihaly

#### **INFO**

Material: high performance concrete (HPC)

Standard colour: white

Finish: natural cast
Treatment: impregnated
Lifting: with lifting straps

Placement: on concrete foundation

Fixing: with antifreeze adhesive/ by anchoring

Cleaning: with neutral detergent



#### **MEASUREMENTS**

500 mm







# **INSTALLATION**

The product may be lifted with lifting stra