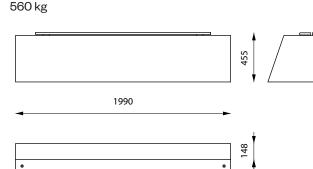

roduct may be lifted with lifting straps. The product is fixed with antifreeze adhesive or with anchor bolts to load-bearing walking surface.

For further information see Installation Guide.

#### **MAINTENANCE**

The product may be cleaned with neutral detergent. For further information see Maintenance Guide.

#### RETAINING WALL BENCH SYSTEM



Design: Peter Istvan Varga, Rozalia Juhasz, Mark Nagy-Mihaly

Year: 2018

#### **INFO**

Material: high performance concrete (HPC)

Standard colour: white

Finish: natural cast
Treatment: impregnated

Seat: oiled ash / varnished ash

Lifting: with lifting straps

Placement: on load-bearing, ready-to-use walking surface

Fixing: with antifreeze adhesive/ by anchoring

Cleaning: with neutral detergent



# **MEASUREMENTS**

0 \_\_\_\_\_\_ 500 mm





# TWS-S-W3T 570 kg





## **INSTALLATION**

TWS-S-W3

The product may be lifted with lifting straps. The product is fixed with antifreeze adhesive or with anchor bolts to load-bearing walking surface.

For further information see Installation Guide.

# **MAINTENANCE**

The product may be cleaned with neutral detergent. For further information see Maintenance Guide.

#### RETAINING WALL BENCH SYSTEM



Design: Peter Istvan Varga, Rozalia Juhasz, Mark Nagy-Mihaly Year: 2018

#### **INFO**

Material: high performance concrete (HPC)

Standard colour: white

Finish: natural cast
Treatment: impregnated

Seat: oiled ash / varnished ash

Lifting: with lifting straps
Placement: on concrete foundation

Fixing: with antifreeze adhesive/ by anchoring

Cleaning: with neutral detergent



## **MEASUR