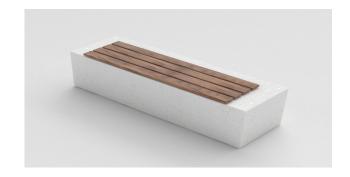

#### RETAINING WALL BENCH SYSTEM

Design: Peter Istvan Varga, Rozalia Juhasz, Mark Nagy-Mihaly

#### **INFO**

Material: high performance concrete (HPC)

Standard colour: white

Finish: natural cast
Treatment: impregnated

Seat: oiled ash / varnished ash

Lifting: with lifting straps

Placement: on load-bearing, ready-to-use walking surface