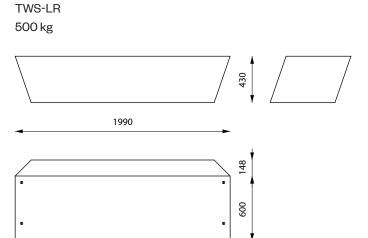

#### TWS-LR-W3T 520 kg

#### **MEASUREMENTS**

∟ 500 mm

560 kg 1990 148

TWS-L-W3T 570 kg