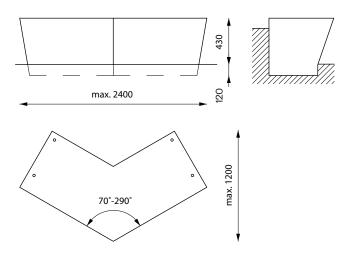

#### RETAINING WALL BENCH SYSTEM

Design: Peter Istvan Varga, Rozalia Juhasz, Mark Nagy-Mihaly

#### **INFO**

Material: high performance concrete (HPC)

Standard colour: white

Finish: natural cast
Treatment: impregnated
Lifting: with lifting straps

Placement: on concrete foundation

Fixing: with antifreeze adhesive/ by anchoring

Cleaning: with neutral detergent

#### **MEASUREMENTS**

500 mm