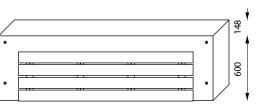

e product may be lifted with lifting straps. The product is fixed with antifreeze adhesive or with anchor bolts to load-bearing walking surface.

For further information see Installation Guide.

#### **MAINTENANCE**

The product may be cleaned with neutral detergent. For further information see Maintenance Guide.

#### RETAINING WALL BENCH SYSTEM



Design: Peter Istvan Varga, Rozalia Juhasz, Mark Nagy-Mihaly

#### **INFO**

Material: high performance concrete (HPC)

Standard colour: white

Finish: natural cast Treatment: impregnated

Seat: oiled ash / varnished ash

Lifting: with lifting straps

Placement: on load-bearing, ready-to-use walking surface

with antifreeze adhesive/ by anchoring Fixing:

with neutral detergent Cleaning:



#### **MEASUREMENTS**

∟ 500 mm



560 kg 1990 148





TWS-L-W3T 570 kg

# INSTALLATION

TWS-L-W3



The product may be lifted with lifting straps. The product is fixed with antifreeze adhesive or with anchor bolts to loadbearing walking surface.

For further information see Installation Guide.

#### **MAINTENANCE**

The product may be cleaned with neutral detergent. For further information see Maintenance Guide.

#### RETAINING WALL BENCH SYSTEM



Design: Peter Istvan Varga, Rozalia Juhasz, Mark Nagy-Mihaly

#### **INFO**

Material: high performance concrete (HPC)

Standard colour: white

Finish: natural cast
Treatment: impregnated

Seat: oiled ash / varnished ash

Lifting: with lifting straps

Placement: on load-bearing, ready-to-use walking surface

Fixing: with antifreeze adhesive/ by anchoring

Cleaning: with neutral detergent



####