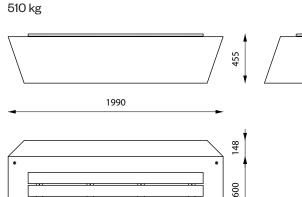

#### RETAINING WALL BENCH SYSTEM



Design: Peter Istvan Varga, Rozalia Juhasz, Mark Nagy-Mihaly



# **ELEMENTS**





TWS-M TWS-ME



# SAMPLE COMBINATIONS



#### RETAINING WALL BENCH SYSTEM



Design: Peter Istvan Varga, Rozalia Juhasz, Mark Nagy-Mihaly

#### **INFO**

Material: high performance concrete (HPC)

Standard colour: white

Finish: natural cast
Treatment: impregnated

Seat: oiled ash / varnished ash

Lifting: with lifting straps

Placement: on load-bearing, ready-to-use walking surface

Fixing: with antifreeze adhesive/ by anchoring

Cleaning: with neutral detergent



#### **MEASUREMENTS**

\_\_\_\_\_ 500 mm





#### TWS-LR-W3T 520 kg



# INSTALLATION

TWS-LR-W3

The product may be lifted with lifting straps. The product is fixed with antifreeze adhesive or with anchor bolts to load-bearing walking surface.

For further information see Installation Guide.

#### **MAINTENANCE**

The product may be cleaned with neutral detergent. For further information see Maintenance Guide.

#### RETAINING WALL BENCH SYSTEM



Design: Peter Istvan Varga, Rozalia Juhasz, Mark Nagy-Mihaly

#### **INFO**

Material: high performance concrete (HPC)

Standard colour: white

Finish: natural cast Treatment: impregnated

Seat: oiled ash / varnished ash

Lifting: with lifting straps

Placement: on load-bearing, ready-to-use walking surface

with antifreeze adhesive/ by anchoring Fixing:

with neutral detergent Cleaning: