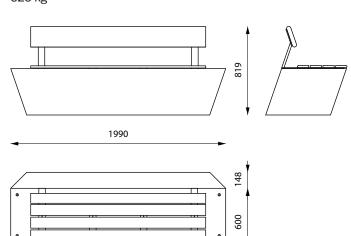

#### RETAINING WALL BENCH SYSTEM



Design: Peter Istvan Varga, Rozalia Juhasz, Mark Nagy-Mihaly



# **ELEMENTS**





TWS-M TWS-ME



# SAMPLE COMBINATIONS



#### RETAINING WALL BENCH SYSTEM



Design: Peter Istvan Varga, Rozalia Juhasz, Mark Nagy-Mihaly

#### **INFO**

Material: high performance concrete (HPC)

Standard colour: white

Finish: natural cast
Treatment: impregnated

Seat: oiled ash / varnished ash

Lifting: with lifting straps

Placement: on load-bearing, ready-to-use walking surface

Fixing: with antifreeze adhesive/ by anchoring

Cleaning: with neutral detergent



#### **MEASUREMENTS**

\_\_\_\_\_ 500 mm





#### TWS-LR-W3T 520 kg



# INSTALLATION

TWS-LR-W3

The product may be lifted with lifting straps. The product is fixed with antifreeze adhesive or with anchor bolts to load-bearing walking surface.

For further information see Installation Guide.

#### **MAINTENANCE**

The product may be cleaned with neutral detergent. For further information see Maintenance Guide.

#### RETAINING WALL BENCH SYSTEM



Design: Peter Istvan Varga, Rozalia Juhasz, Mark Nagy-Mihaly

#### **INFO**

Material: high performance concrete (HPC)

Standard colour: white

Finish: natural cast Treatment: impregnated

Seat: oiled ash / varnished ash

Lifting: with lifting straps

Placement: on load-bearing, ready-to-use walking surface

with antifreeze adhesive/ by anchoring Fixing:

with neutral detergent Cleaning:



#### **MEASUREMENTS**