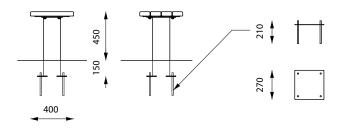

|
| Metal:           | powder coated galvanized steel                |
| Standard metal   | anthracite gray – RAL 7016                    |
| colour:          |                                               |
| Seat:            | oiled ash / varnished ash                     |
| Lifting:         | with lifting straps                           |
| Placement:       | on load-bearing, ready-to-use walking surface |
| Fixing:          | by anchoring                                  |
| Cleaning:        | with neutral detergent                        |



#### MEASUREMENTS







### INSTALLATION

The product may be lifted with lifting straps. The product is fixed with anchor bolts to concrete foundation. For further information see Installation Guide. TAB-S 25 kg





### MAINTENANCE

The product may be cleaned with neutral detergent. For further information see Maintenance Guide.

The technical information provided by VPI Ltd. may be modified at any time without prior notice. We protect intellectual property. info@vpi.hu / +3617897966 / vpi.hu 07/2022