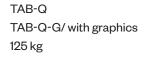

## INFO

| Material:        | high performance concrete (HPC)               |
|------------------|-----------------------------------------------|
| Standard colour: | white                                         |
| Finish:          | natural cast                                  |
| Treatment:       | impregnated                                   |
| Metal:           | powder coated galvanized steel                |
| Standard metal   | anthracite gray – RAL 7016                    |
| colour:          |                                               |
| Lifting:         | with lifting straps                           |
| Placement:       | on load-bearing, ready-to-use walking surface |
| Fixing:          | by anchoring                                  |
| Cleaning:        | with neutral detergent                        |