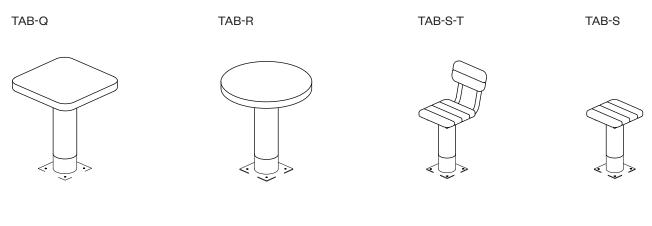

TABLE AND SEAT



Design: Mark Nagy-Mihaly Year: 2020

## ELEMENTS



## SAMPLE COMBINATIONS



The technical information provided by VPI Ltd. may be modified at any time without prior notice. We protect intellectual property. info@vpi.hu / +3617897966 / vpi.hu 07/2022

# TABELLA

TABLE AND SEAT

Design: Mark Nagy-Mihaly Year: 2020

## INFO

| Material:        | high performance concrete (HPC)               |
|------------------|-----------------------------------------------|
| Standard colour: | white                                         |
| Finish:          | natural cast                                  |
| Treatment:       | impregnated                                   |
| Metal:           | powder coated galvanized steel                |
| Standard metal   | anthracite gray – RAL 7016                    |
| colour:          |