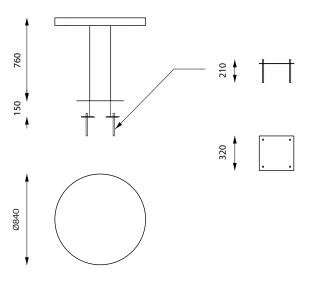

### MEASUREMENTS

0 \_\_\_\_\_ 500 mm

## INSTALLATION

The product may be lifted with lifting straps. The product is fixed with anchor bolts to concrete foundation. For further information see Installation Guide. TAB-R TAB-R-G/ with graphics 125 kg