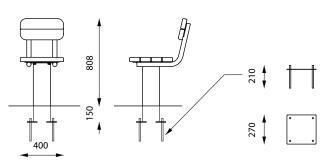

---------------|
| Standard colour: | white                                         |
| Finish:          | natural cast                                  |
| Treatment:       | impregnated                                   |
| Metal:           | powder coated galvanized steel                |
| Standard metal   | anthracite gray – RAL 7016                    |
| colour:          |                                               |
| Seat:            | oiled ash / varnished ash                     |
| Lifting:         | with lifting straps                           |
| Placement:       | on load-bearing, ready-to-use walking surface |
| Fixing:          | by anchoring                                  |
| Cleaning:        | with neutral detergent                        |



#### MEASUREMENTS







### INSTALLATION

The product may be lifted with lifting straps. The product is fixed with anchor bolts to concrete foundation. For further information see Installation Guide. TAB-S 25 kg





### MAINTENANCE

The product may be cleaned with neutral detergent. For further information see Maintenance Guide.

The technical information provided by VPI Ltd. may be modified at any time without prior notice. We protect intellectual property. info@vpi.hu / +3617897966 / vpi.hu 07/2022