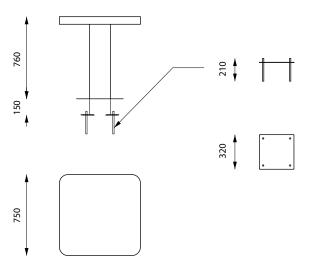

#### MEASUREMENTS

### INSTALLATION

The product may be lifted with lifting straps. The product is fixed with anchor bolts to concrete foundation. For further information see Installation Guide. TAB-S 25 kg