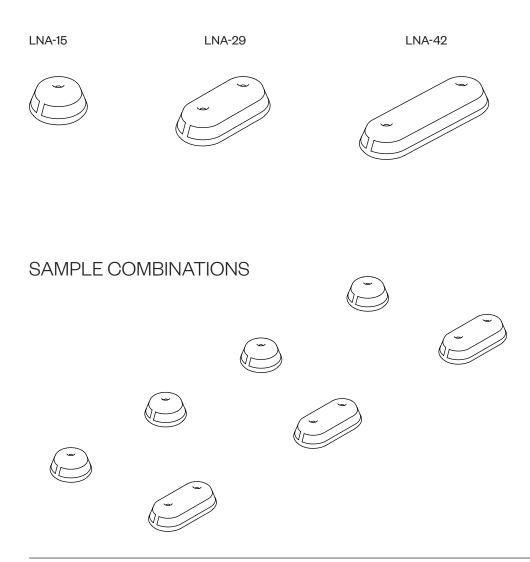

## **MEASUREMENTS**

423

0

0

LNA-15 LNA-29 5.6 kg 2.5 kg 83 Ø153 293 0 0 LNA-42 8.6 kg

143

85

0 L