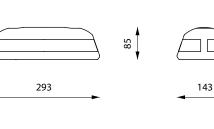

## **MEASUREMENTS**

423

0

0

LNA-15 LNA-29 5.6 kg 2.5 kg 83 Ø153 293 0 0 LNA-42 8.6 kg

143

85

0 L