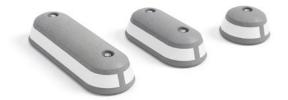

## **MEASUREMENTS**

423

0

0

LNA-15 LNA-29 5.6 kg 2.5 kg 83 Ø153 293 0 0 LNA-42 8.6 kg

143

85

0 L