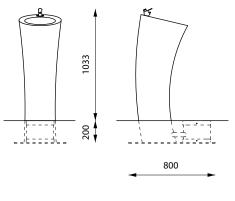

# KORALL



\_\_ 500 mm

Design: Péter István Varga, Márk Nagy-Mihály Year: 2021

# INFO

| Material:        | high performance concrete (HPC)            |
|------------------|--------------------------------------------|
| Standard colour: | white                                      |
| Finish:          | natural cast                               |
| Treatment:       | impregnated                                |
| Metal:           | stainless steel, chrome plated brass       |
| Lifting:         | with lifting straps                        |
| Placement:       | on concrete foundation recessed with 20 cm |
| Fixing:          | anchoring                                  |
| Cleaning:        | with neutral detergent                     |



0 \_\_\_\_\_

#### MEASUREMENTS

KRL-L 270 kg





# INSTALLATION

The product may be lifted with lifting straps. The product is fixed with anchor bolts to concrete foundation. For further information see Installation Guide.





# 

# MAINTENANCE

The product may be cleaned with neutral detergent. For further information see Maintenance Guide.