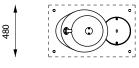

KORALL



\_\_ 500 mm

Design: Péter István Varga, Márk Nagy-Mihály Year: 2021

# INFO

| Material:        | high performance concrete (HPC)            |
|------------------|--------------------------------------------|
| Standard colour: | white                                      |
| Finish:          | natural cast                               |
| Treatment:       | impregnated                                |
| Metal:           | stainless steel, chrome plated brass       |
| Lifting:         | with lifting straps                        |
| Placement:       | on concrete foundation recessed with 20 cm |
| Fixing:          | anchoring                                  |
| Cleaning:        | with neutral detergent                     |



0 \_\_\_\_\_

#### MEASUREMENTS

KRL-L 270 kg





# INSTALLATION

The product may be lifted with lifting straps. The product is fixed with anchor bolts to concrete foundation. For further information see Installation Guide.





# 

# MAINTENANCE

The product may be cleaned with neutral detergent. For further information see Maintenance Guide.