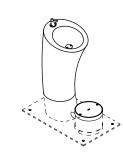

# KORALL

\_\_ 500 mm

Design: Péter István Varga, Márk Nagy-Mihály Year: 2021

# INFO

| Material:        | high performance concrete (HPC)            |
|------------------|--------------------------------------------|
| Standard colour: | white                                      |
| Finish:          | natural cast                               |
| Treatment:       | impregnated                                |
| Metal:           | stainless steel, chrome plated brass       |
| Lifting:         | with lifting straps                        |
| Placement:       | on concrete foundation recessed with 20 cm |
| Fixing:          | anchoring                                  |
| Cleaning:        | with neutral detergent                     |