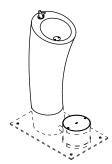

Design: Péter István Varga, Márk Nagy-Mihály Year: 2021



# ELEMENTS



KRL-S





# SAMPLE COMBINATIONS



The technical information provided by VPI Ltd. may be modified at any time without prior notice. We protect intellectual property. info@vpi.hu / +3617897966 / vpi.hu 02/2022

# KORALL



\_\_ 500 mm

Design: Péter István Varga, Márk Nagy-Mihály Year: 2021

# INFO

| Material:        | high performance concrete (HPC)            |
|------------------|--------------------------------------------|
| Standard colour: | white                                      |
| Finish:          | natural cast                               |
| Treatment:       | impregnated                                |
| Metal:           | stainless steel, chrome plated brass       |
| Lifting:         | with lifting straps                        |
| Placement:       | on concrete foundation