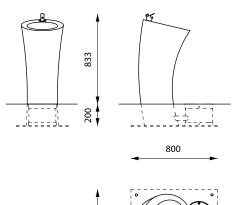

#### MEASUREMENTS

KRL-L 270 kg

# KORALL

\_\_ 500 mm

Design: Péter István Varga, Márk Nagy-Mihály Year: 2021