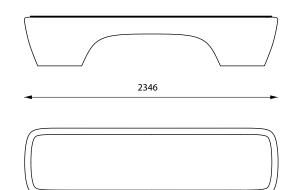

#### **MEASUREMENTS**

\_\_\_\_\_\_ 500 mm

#### **MEASUREMENTS**

\_\_\_\_\_ 500 mm

HLO-SB-S/ with seat 1060kg