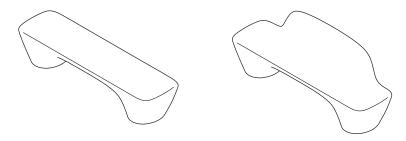

#### **MEASUREMENTS**

\_\_\_\_\_\_ 500 mm

#### **MEASUREMENTS**

\_\_\_\_\_ 500 mm

HLO-SB-S/ with seat 1060kg