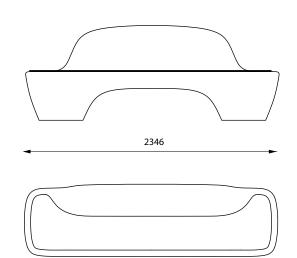

oduct may be lifted with lifting straps. The product has to be fixed to the walking surface with antifreeze adhesive or by anchoring.

For further information see Installation Guide.

#### **MAINTENANCE**

The product may be cleaned with neutral detergent. For further information see Maintenance Guide.

# **HALÓ**

#### PARK BENCH FAMILY



Design: Márk Nagy-Mihály

Year: 2021

#### **INFO**

Material: high performance concrete (HPC)

Standard colour: white

Finish: natural cast
Treatment: impregnated

Seat: HPL

Standard seat Zinc Yellow

colour:

Lifting: with lifting straps

Placement: on load-bearing, ready-to-use walking surface Fixing: with antifreeze adhesive/ by anchoring

Cleaning: with neutral detergent



#### **MEASUREMENTS**

\_\_\_\_\_ 500 mm





HLO-SB-S/ with seat 1060kg



## **INSTALLATION**

The product may be lifted with lifting straps. The product has to be fixed to the walking surface with antifreeze adhesive or by anchoring.

For further information see Installation Guide.

#### **MAINTENANCE**

The product may be cleaned with neutral detergent. For further information see Maintenance Guide.