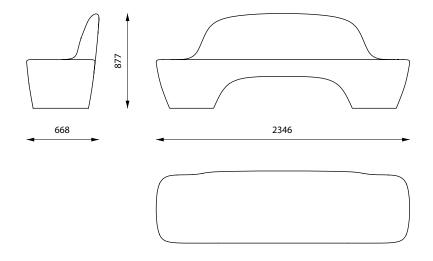

g



#### INSTALLATION

The product may be lifted with lifting straps. The product has to be fixed to the walking surface with antifreeze adhesive or by anchoring.

For further information see Installation Guide.

#### **MAINTENANCE**

The product may be cleaned with neutral detergent. For further information see Maintenance Guide.

# **HALÓ**

#### PARK BENCH FAMILY



Design: Márk Nagy-Mihály

Year: 2021

#### **INFO**

Material: high performance concrete (HPC)

Standard colour: white

Finish: natural cast
Treatment: impregnated

Seat: HPL

Standard seat Zinc Yellow

colour:

Lifting: with lifting straps

Placement: on load-bearing, ready-to-use walking surface Fixing: with antifreeze adhesive/ by anchoring

Cleaning: with neutral detergent



#### **MEASUREMENTS**

\_\_\_\_\_ 500 mm





HLO-SB-S/ with seat 1060kg



## **INSTALLATION**

The product may be lifted with lifting straps. The product has to be fixed to the walking surface with antifreeze adhesive or by anchoring.

For further information see Installation Guide.

#### **MAINTENANCE**

The product may be cleaned with neutral detergent. For further information see Maintenance Guide.