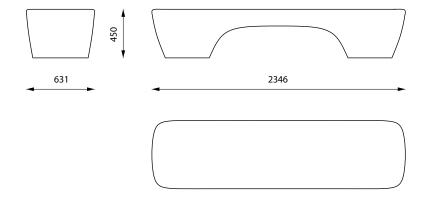

#### **MEASUREMENTS**

\_\_\_\_\_\_ 500 mm

#### **MEASUREMENTS**

\_\_\_\_\_ 500 mm

HLO-SB-S/ with seat 1060kg