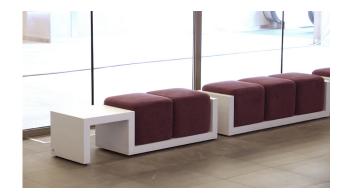

# **CUBO**

#### INDOOR SEATING FURNITURE FAMILY

Design: Peter Istvan Varga

Year: 2012

#### **INFO**

Material: high performance concrete (HPC)

Standard colour: white

Finish: natural cast Treatment: impregnated Seat: waterproof fabric

Metal: powder coated galvanized steel

with lifting straps Lifting: