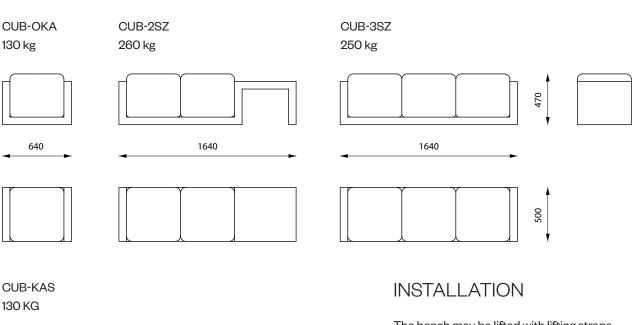

## **MEASUREMENTS**

\_ 500 mm

The bench may be lifted with lifting straps. For further information see Installation Guide.