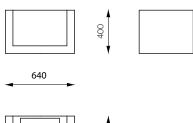

## **MEASUREMENTS**

\_ 500 mm

The bench may be lifted with lifting straps. For further information see Installation Guide.